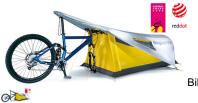

## Bikamper™

Bikamper\_\_4da70428ae584.jpg

Rating: Not Rated Yet Ask a question about this product

Manufacturer: Topeak

## Description

Bikamper is a personal shelter that utilizes a 26" mountain or 700c road front wheel in place of tent poles.

The main body is constructed of water-resistant urethane coated 45D ripstop nylon and features three mesh panels for ventilation and stargazing on pleasant nights. The fly is constructed of fully waterproofed 70D ripstop nylon for additional protection should the weather turn foul. Both tent and fly pack down to a small, space saving size. Bikamper<sup>™</sup> packs down to a compact size and has it's

own special stuff sack that straps to the handlebars.

Retail:RM 680.00