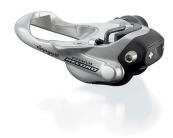

## Description

Record<sup>TM</sup> Pro·Fit Plus<sup>TM</sup> pedals successfully combine lightness, performance and comfort. Despite the relatively compact dimensions and reduced weight, the ergonomics are perfect so that even the longest rides are incredibly comfortable.

## 266 g

Titanium axle -light alloy body - with floating (standard) or fixed (optional) cleats - composite axle fixing nuts - polished aluminium finish -broad support base - release adjustment display - sealed cartridge axle