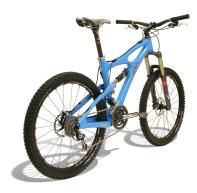

## **Mojo Carbon**

\_Mojo\_Carbon\_4bd5582271fd0.jpg

Rating: Not Rated Yet

Ask a question about this product

Manufacturer: Ibis Cycles

## Description

Our goal with the latest edition of the Ibis Mojo was to use the best in technologically advanced design, engineering, materials and construction to bring you (and us!) an elegant and efficient ride suitable for a wide variety of terrain and conditions. Follow the links below for more information about the Mojo Carbon, its technology and our objectives in building it.

## Features of the Mojo Carbon

- Carbon monocoque frame and swing arm
- 5.5" (140mm) rear wheel travel
- DW-Link Suspension
- Forged and nickel-plated links
- Easy to service pivots and bearings
- Lightweight (sub 6 lb) frame, swingarm, rear shock; 25 lb complete bike weight