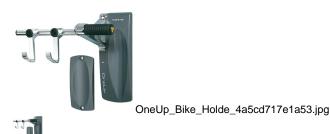

## Description

Elegant and functional, the OneUp is the perfect bicycle storage solution for apartments and other small spaces. A molded rubber bar keeps the front wheel stationary preventing the bike from twisting. Includes all mounting hardware plus a molded rear wheel pad to prevent tire marks on the wall

Weight Size (L x W x H)

Max. Weight Capacity

Material Attachment

Max. Tire Width

Art.no.

700 g / 1.54 lbs 32 x 25 x 14 cm

12.6" x 9.8" x 5.5" 16 kgs / 35 lbs

Aluminum/Plastic
1 Bike Mounts
2 Hooks

6 cm / 2.35" TW009

1 / 1