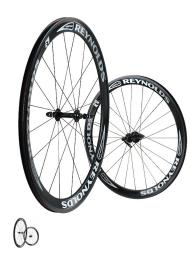

## **Reynolds Assault**

Reynolds\_Assault\_4a43a50f07971.jpg

Rating: Not Rated Yet

Ask a question about this product

Manufacturer: Reynolds

## Description

The Reynolds Assault is an aggressive, all-carbon clincher wheelset with a 46mm deep-V rim, designed to improve the speed of your everyday cycling. It is engineered to withstand severe lateral force, meaning the Assault digs harder, drives faster and hangs tougher than any similar wheelset. Stiff and responsive in any situation, the Assault features a carbon braking surface that ensures braking is smooth and sure. And, while the Assault takes any punishment you can deliver, our proprietary Vibration Management System (VMS) helps keep the ride smooth and steady. Why put up with alloy when you can enjoy Reynolds carbon performance for about the same price?