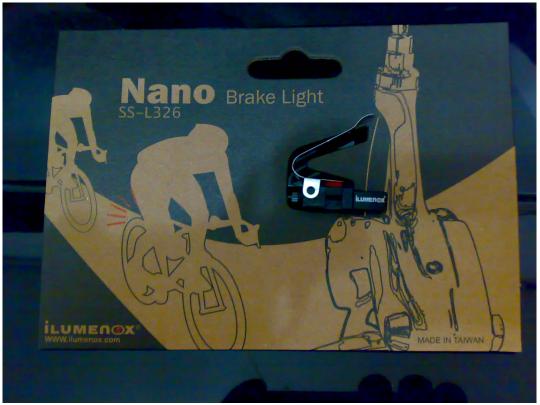

## **Ilumenox Brake Light**

9540a6e5191d7546879eb0a7179e5448.jpg

Rating: Not Rated Yet

Ask a question about this product

Manufacturer: Tat Seng Bicycle Centre

## Description

Nano brake light, with small size and light weight, can be easily installed on the brake without using any tool. It can be installed on the V-brake of mountain bike or sidepull caliper brake of racing bike. With stainless steel leaf spring switch, Nano brake light can be installed on a variety of brakes without affecting the braking performance.

Link motion with the brake cable, Nano brake light can reflect accurately the braking time. Whether traveling alone on the road or team action, the safety would be greatly promoted by using Nano brake light.