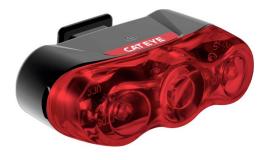

## **Cateye Rapid 3 Rear Light**

79ec55793e68a0197890e5fa900e3870.jpg

Rating: Not Rated Yet

Ask a question about this product

Manufacturer: Cateve

## Description

Maximum attention. The CatEye Rapid 3 tail safety light includes a high power center SMD-LED and two 5mm LEDs for outstanding visibility.

Three modes allow you to customize your visibility. The rapid mode is an all out attention grabber, using all 3 LEDs in a unique pattern guaranteed to get you noticed. The flashing mode foregoes the high-power center LED to save blinding your riding buddies, while the constant mode adds a daytime safety option.