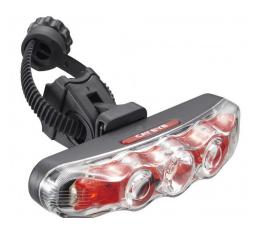

## **Cateye Rapid 5 Rear Light**

200

3c1708e7de709676dea8816c124fba09.jpg

Rating: Not Rated Yet Ask a question about this product

Manufacturer: Cateye

Description

The CatEye Rapid 5 tail safety light includes the high power center SMD-LED and two 5mm LEDs of the Rapid 3, but adds two more side mounted high-power SMD-LEDs for maximum visibility from all directions.