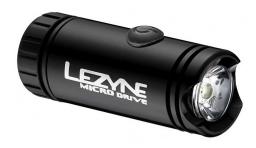

## **Lezyne Micro Drive Front**

ea 9330 c758 ded dc9 dea add f081 c8 fbb0.jpg

Rating: Not Rated Yet

Ask a question about this product

Manufacturer: Lezvne

## Description

The Micro Drive front light is equipped with 150 lumens and is lightweight yet durable, due to being constructed out of CNC machined aluminum. The Micro Drive features side cuts which increases visibility. The Intelligent Power indicator button allows the user to check the power level at any time. The Composite matrix end cap conceals the integrated USB stick for cable- free recharging of the Li-ion battery (non- replaceable). The Micro Drive features a snap- fit Composite Matrix which allows you to fit the light on multiple diameter handlebars. The silicon rubber strap allows tool- less installation.