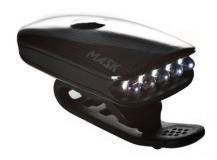

## Moon Mask 70 White Light

ebbd9207366162e674999130f453ae97.jpg

Rating: Not Rated Yet

Ask a question about this product

Manufacturer: Tat Seng Bicvcle Centre

## Description

This 5 LED front light comes with 5 Nichia LED's that provide fantastic light output from a compact unit. The Mask 5.0 is fully rechargeable via USB connection to to PC or Mac.

- Size: 6cm x 3.5cm x 1cm
- Tool free quick release handlebar bracket
- 5 Nichia super bright LED's
- Constant & Flashing modes
- Water resistant
- · Horizontally adjustble
- · Low battery indicator
- 3.7V Lithium polymer battery
- USB rechargeable via PC or mac
- Upto 70 lumen light output
- Up to 8.5 hours run time
- 2 hours charge time
- Includes USB cable for charging
- Waterproof construction