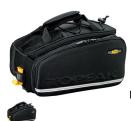

## MTX TrunkBag EXP

Large capacity MTX trunkbag featuring one divided main compartment with expandable top plus two side panels with expandable panniers. Features our new construction process that combines rigid molded panels with flexible 420 denier nylon fabric for rigidity and water repellency. Compatible with all MTX QuickTrack<sup>TM</sup> racks with attached side frames.