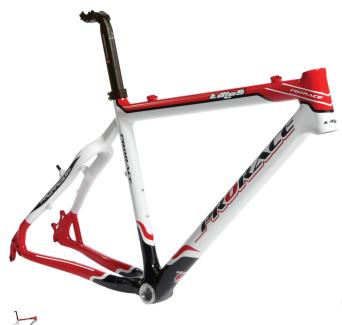

## **Pro Race Talos**

Pro\_Race\_Talos\_4aa8e8490382c.jpg

Rating: Not Rated Yet

Ask a question about this product

Manufacturer: Pro Race

## Description

Prorace is proud to present the all new Talos mountain bike. For the Talos, we have chosen a stiff hard tail frame because it offers minimum weight combined with maximum efficiency and durability. We selected 24T carbon fiber for the Talos and added a special reinforcement between chain- and seat stay to ensure high rigidity. The bike's agility end precise handling will give you all the confidence you need in rough terrain.

## Frame properties:

Geometry: sloping Weight: 1.150 g Torsional Stiffness: - Head tube: 116 N/mm - Bottom Bracket: 214 N/mm - Seat Stay/Chain Stay: 46 N/mm

The Prorace Talos, the perfect companion when you decide to go off-road.