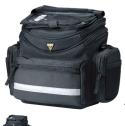

## Description

full featured handlebar bag with a QuickClick™ bracket and a shoulder strap that makes it easy to take it with you. For extended touring, day trips and commuting. Rain cover included.

Added Features Shoulder Strap

Carry Handle 3M Reflective Strip

Rain Cover 25.5 x 18 x 23 cm 10" x 7.1" x 9.1" Fully Padded

1800/840 Denier Nylon Divided Main Compartment

Front Zip Pocket
Two Side Zip Pockets
Clear Map Pocket
5 I / 305 ci
QuickClick™ (Fixer 8)
670 g / 1.48 lbs

TT3021B

•

Protection Material Compartments

Size (L x W x H)

Capacity Bag Attachment Weight

Art.no.

1 / 1